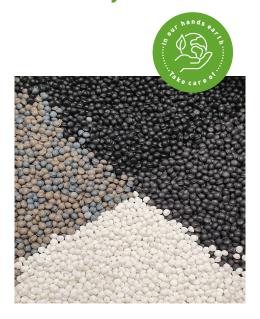

Adress:

Best Plastic Management GmbH Industriestraße 20-24 26219 Bösel Germany

+49 (0) 44 94 / 15 55 +49 (0) 44 94 / 83 27

info@best-plastic.de www.best-plastic.de

| Product:    | BPM-Styrol - PS Granulat    |
|-------------|-----------------------------|
| Color:      | Black, Anthracite, Colorful |
| Туре:       | Granulat                    |
| Filtration: | 150 my                      |